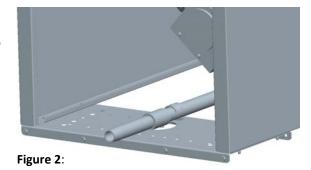

Follow the instructions below to install the kit:

- 1. Determine the desired exit point/connection height for the gas connection.
- Assemble the extension as shown in Figure 2 for a straight exit to a 6.6 inch (169mm) connection above the floor.
- 3. Assemble the elbows as shown in **Figure 3** for a lower, 3.9 inches (99mm), above the floor connection.
- 4. Assemble either alignment using the provided Loctite.
- 5. Check connections with a leak-detection fluid.