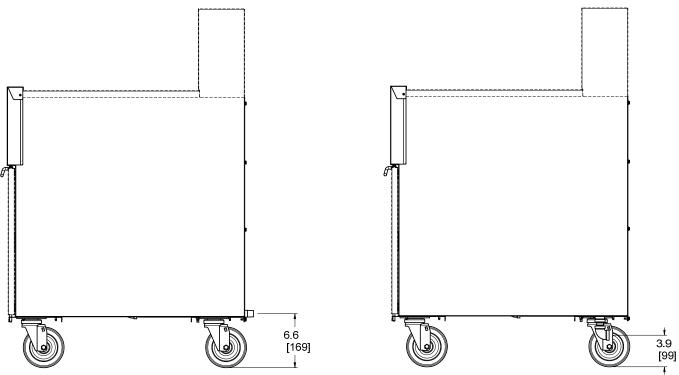

## Gas Line Hookup Kit

Figure 1: Provided hardware make the height and position of the gas connection optional.

Hardware provided in this kit allows the gas line to exit straight out the back of the fryer and provide a connection 6.6 inches (169mm) from the floor or to exit through an inserted pair of elbows, which places the connection lower, 3.9 inches (99mm) from the floor. (See Figure 1 above.)