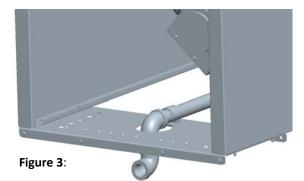

Follow the instructions below to install the kit:

- 1. Determine the desired exit point/connection height for the gas connection.
- Assemble the extension as shown in Figure 2 for a straight exit to a 6.6 inch (169mm) connection above the floor.
- 3. Assemble the elbows as shown in **Figure 3** for a lower, 3.9 inches (99mm), above the floor connection.
- 4. Assemble either alignment using the provided Loctite.
- 5. Check connections with a leak-detection fluid.